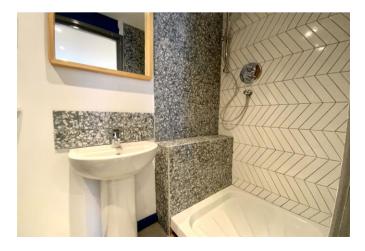

As you enter via the communal entrance there are stairs or lift to the first floor. From the main hallway you will find the 17' x 13' open-plan living area and kitchen. The kitchen has a modern range of wall and base units with built in appliances - fridge freezer, oven, hob, dishwasher and washing machine/dryer; the living area has large UPVC sliding doors leading to the south facing balcony. The master bedroom has a large window to the rear and an en-suite shower room with basin and w/c, whilst the second could accommodate a double bed. The family bathroom has a modern three piece suite with contemporary tiling.