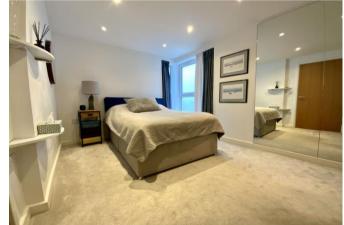

As you enter via the communal entrance there are stairs or lift to the first floor. From the main hallway you will find the 17' x 13' open-plan living area and kitchen. The kitchen has a modern range of wall and base units with built in appliances - fridge freezer, oven, hob, dishwasher and washing machine/dryer; the living area has large UPVC sliding doors leading to the south facing balcony. The master bedroom has a large window to the rear and an en-suite shower room with basin and w/c, whilst the second could accommodate a double bed. The family bathroom has a modern three piece suite with contemporary tiling.