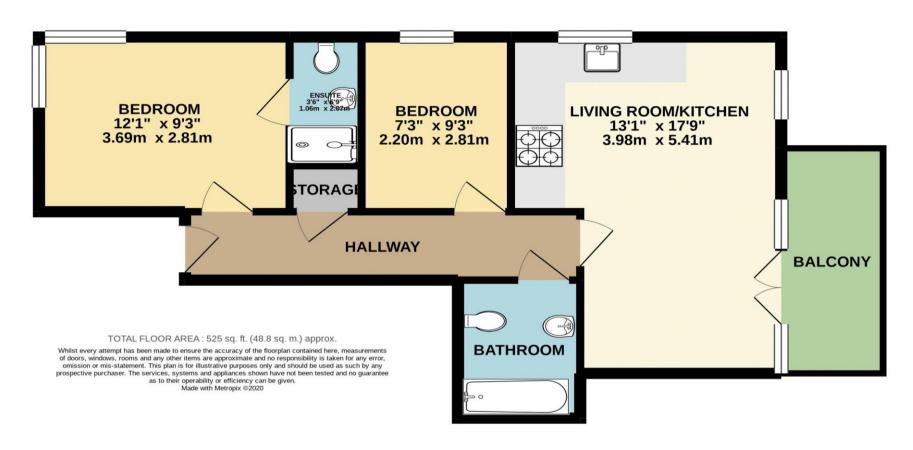

## FIRST FLOOR 525 sq. ft. (48.8 sq. m.) approx.

Disclaimer These particulars, whilst believed to be accurate are set out as a general outline only for guidance and do not constitute any part of an offer or contract. Intending purchasers should not rely on them as statements of representation of fact, but must satisfy themselves by inspection or otherwise as to their accuracy. We have not carried out a detailed survey nor tested the services, appliances and specific fittings. Room sizes should not be relied upon for carpets and furnishings. The measurements given are approximate. No person in this firms employment has the authority to make or give any representation or warranty in respect of the property.