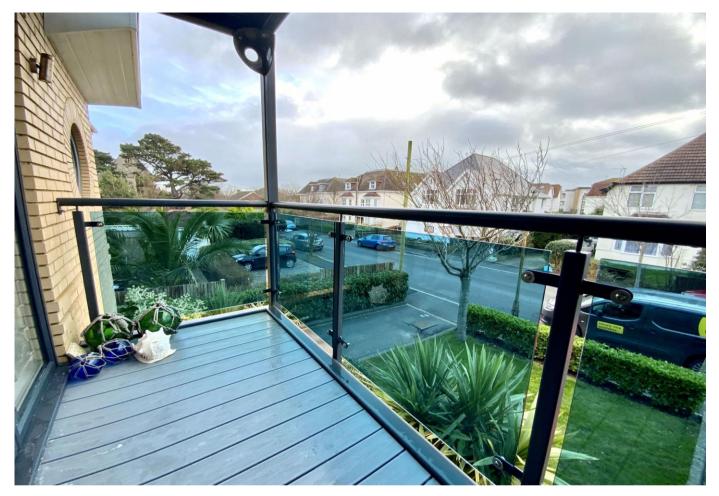

Situated in a quiet location just a few hundred yards from Southbourne's clifftops, "Nautica" is a modern development built in 2007 by local developers; Flat 5 offers stylish accommodation with two bedrooms, two bathrooms and a south facing balcony. The property is offered for sale in good decorative order throughout.

As you enter via the communal entrance there are stairs or lift to the first floor. From the main hallway you will find the 17' x 13' open-plan living area and kitchen. The kitchen has a modern range of wall and base units with built in appliances - fridge freezer, oven, hob, dishwasher and washing machine/dryer; the living area has large UPVC sliding doors leading to the south facing balcony. The master bedroom has a large window to the rear and an en-suite shower room with basin and w/c, whilst the second could accommodate a double bed. The family bathroom has a modern three piece suite with contemporary tiling.

Outside there is allocated parking for one car, bin store and bike store. Well tended communal grounds.

Lease: Approx. 107 Years remaining Service Charge: £1,440 per annum

Council Tax Band: C

Ground Rent: £400 per annum Energy Performance Rating: 81 | B