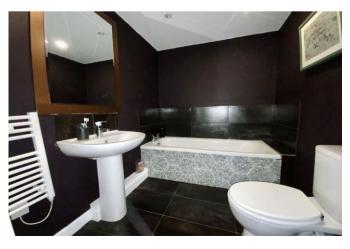

As you enter via the communal entrance there are stairs or lift to the first floor. From the main hallway you will find the 17' x 13' open-plan living area and kitchen. The kitchen has a modern range of wall and base units with built in appliances - fridge freezer, oven, hob, dishwasher and washing machine/dryer; the living area has large UPVC sliding doors leading to the south facing balcony. The master bedroom has a large window to the rear and an en-suite shower room with basin and w/c, whilst the second could accommodate a double bed. The family bathroom has a modern three piece suite with contemporary tiling.