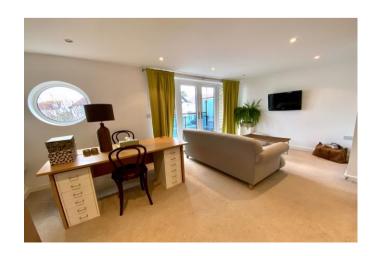

As you enter via the communal entrance there are stairs or lift to the first floor. From the main hallway you will find the 17' x 13' open-plan living area and kitchen. The kitchen has a modern range of wall and base units with built in appliances - fridge freezer, oven, hob, dishwasher and washing machine/dryer; the living area has large UPVC sliding doors leading to the south facing balcony. The master bedroom has a large window to the rear and an en-suite shower room with basin and w/c, whilst the second could accommodate a double bed. The family bathroom has a modern three piece suite with contemporary tiling.