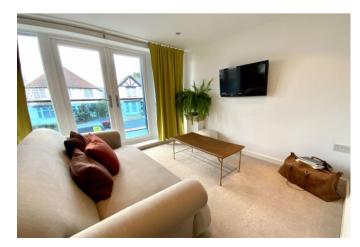

As you enter via the communal entrance there are stairs or lift to the first floor. From the main hallway you will find the 17' x 13' open-plan living area and kitchen. The kitchen has a modern range of wall and base units with built in appliances - fridge freezer, oven, hob, dishwasher and washing machine/dryer; the living area has large UPVC sliding doors leading to the south facing balcony. The master bedroom has a large window to the rear and an en-suite shower room with basin and w/c, whilst the second could accommodate a double bed. The family bathroom has a modern three piece suite with contemporary tiling.