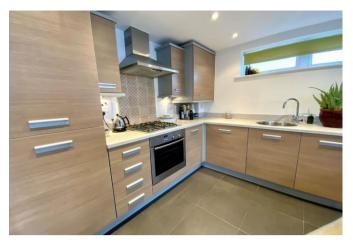

As you enter via the communal entrance there are stairs or lift to the first floor. From the main hallway you will find the 17' x 13' open-plan living area and kitchen. The kitchen has a modern range of wall and base units with built in appliances - fridge freezer, oven, hob, dishwasher and washing machine/dryer; the living area has large UPVC sliding doors leading to the south facing balcony. The master bedroom has a large window to the rear and an en-suite shower room with basin and w/c, whilst the second could accommodate a double bed. The family bathroom has a modern three piece suite with contemporary tiling.