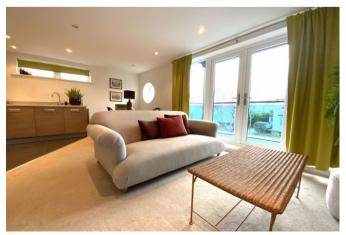

As you enter via the communal entrance there are stairs or lift to the first floor. From the main hallway you will find the 17' x 13' open-plan living area and kitchen. The kitchen has a modern range of wall and base units with built in appliances - fridge freezer, oven, hob, dishwasher and washing machine/dryer; the living area has large UPVC sliding doors leading to the south facing balcony. The master bedroom has a large window to the rear and an en-suite shower room with basin and w/c, whilst the second could accommodate a double bed. The family bathroom has a modern three piece suite with contemporary tiling.