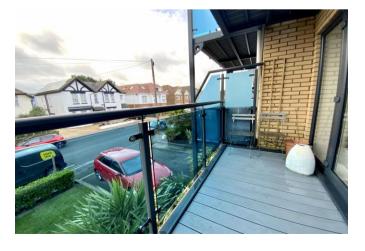

As you enter via the communal entrance there are stairs or lift to the first floor. From the main hallway you will find the 17' x 13' open-plan living area and kitchen. The kitchen has a modern range of wall and base units with built in appliances - fridge freezer, oven, hob, dishwasher and washing machine/dryer; the living area has large UPVC sliding doors leading to the south facing balcony. The master bedroom has a large window to the rear and an en-suite shower room with basin and w/c, whilst the second could accommodate a double bed. The family bathroom has a modern three piece suite with contemporary tiling.